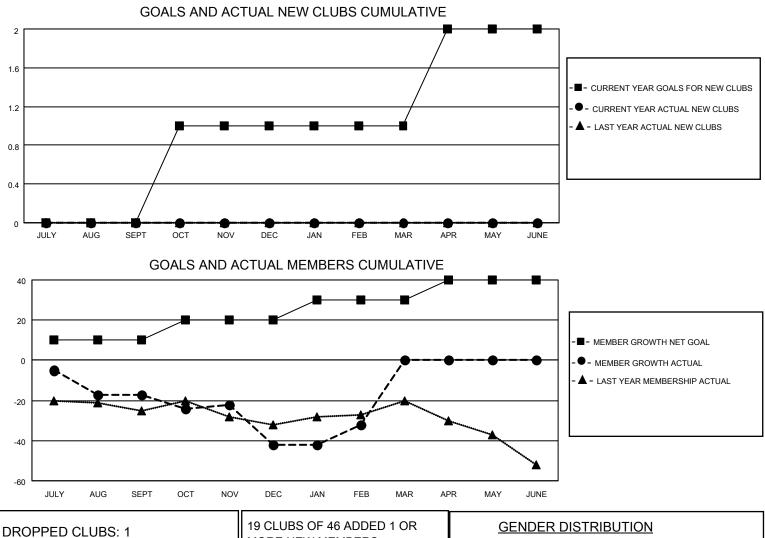

## LOCATION MISSISSIPPI

District 30 M

Results as of: 2/28/2023

| Clubs                 |               |           |               | Members               |                        |                         |                                                    |
|-----------------------|---------------|-----------|---------------|-----------------------|------------------------|-------------------------|----------------------------------------------------|
| RESULTS FOR 2022-2023 |               |           |               | RESULTS FOR 2022-2023 |                        |                         |                                                    |
| QUARTER               | NEW CLUB GOAL | NEW CLUBS | DROPPED CLUBS | QUARTER               | BER GROWTH NET<br>GOAL | MEMBER GROWTH<br>ACTUAL | DROPPED<br>MEMBERS ACTUAL<br>(including transfers) |
| JULY/AUG/SEPT         | 0             | 0         | 0             | JULY/AUG/SEPT         | 10                     | 10                      | 26                                                 |
| OCT/NOV/DEC           | 1             | 0         | 1             | OCT/NOV/DEC           | 10                     | 14                      | 38                                                 |
| JAN/FEB/MAR           | 0             | 0         | 0             | JAN/FEB/MAR           | 10                     | 22                      | 12                                                 |
| APR/MAY/JUNE          | 1             | 0         | 0             | APR/MAY/JUNE          | 10                     | 0                       | 0                                                  |

| DROPPED CLUBS: 1 |    | MORE NEW MEMBERS          | <u>GENDER DISTRIBUTION</u>         |              |  |
|------------------|----|---------------------------|------------------------------------|--------------|--|
|                  |    |                           | MALE                               | 579 (71.57%) |  |
|                  |    |                           | FEMALE                             | 230 (28.43%) |  |
| DROPPED MEMBERS  |    |                           | NON BINARY 0 (0.00%)               |              |  |
|                  | _  |                           | PREFER NOT TO ANSWER               | 0 (0.00%)    |  |
| DECEASED         | 7  |                           |                                    |              |  |
| CLUB CANCELLED   | 15 | CLICK HERE FOR CUMULATIVE | TOTAL FAMILY UNIT MEMBERS          | s 122        |  |
| OTHER            | 54 | MEMBERSHIP DATA           |                                    |              |  |
| TOTAL            | 76 |                           | FAMILY MEMBERS PAYING HALF DUES 62 |              |  |
|                  |    |                           |                                    |              |  |